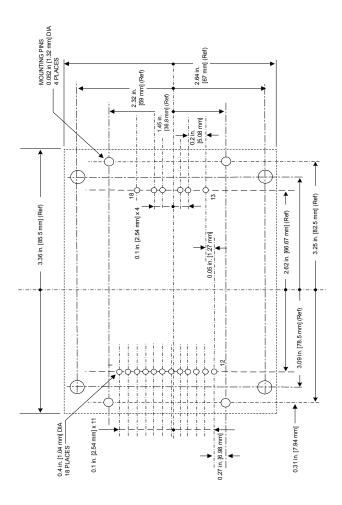

# Mounting

The SD200 Drive Module is designed to be mounted to the purchaser's Printed Circuit board, which in turn, provides the connection interface to the module. PC board layout information (including pin placement, hole drill size, and quantity) are given below.