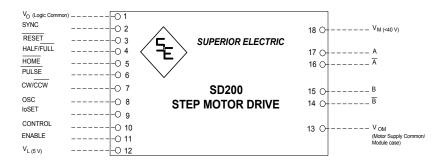

### I/O LOCATION AND PIN ASSIGNMENTS

Input and Output pin locations are shown below. A complete description of each I/O point is given.