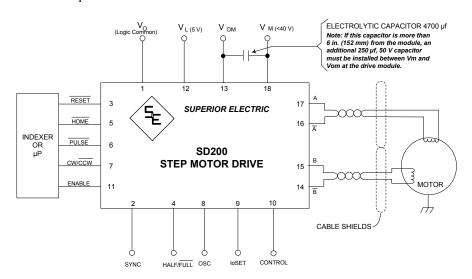

- Mount the Drive Module to the customer-supplied motherboard.
- 2) Verify that the motor being driven is compatible with the Drive Module.
- 3) Ensure that the appropriate signal interface lines are provided to the drive module.
- 4) Connect the motor to the drive interface.
- 5) Connect supply voltages V<sub>M</sub> and V<sub>L</sub> as specified in the figure below. Ensure voltages do NOT exceed the specified maximum limits and use the correct Power Up/Power Down sequence.

# Mounting

The SD200 Drive Module is designed to be mounted to the purchaser's Printed Circuit board, which in turn, provides the connection interface to the module. PC board layout information (including pin placement, hole drill size, and quantity) are given below.

### I/O LOCATION AND PIN ASSIGNMENTS

Input and Output pin locations are shown below. A complete description of each I/O point is given.